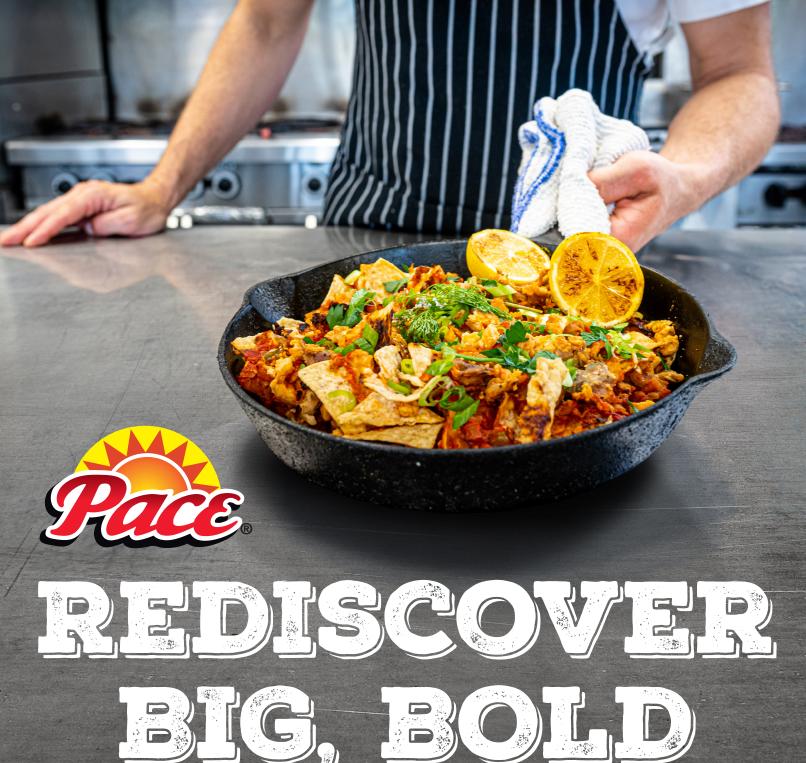

BIG, BOLD 

Pictured: Chicken Chilaquiles made with Pace® Chunky Salsa











## 000-000

Black Bean Enchiladas



Chicken Chilaquiles



Chicken Chipotle Quesadilla

## PACE SALSA Your Partner in the Kitchen.

Pace® Chunky Salsas offer savoury solutions to save time and keep things authentic. Bursting with ingredients like tomatoes, onions, and bold jalapeno peppers, our salsa will surprise and inspire with versatility and vibrant, dynamic flavour.

So much more than simply a side to serve with nachos, *Pace®* Chunky Salsas will dish out delicious flavour as a topping or sauce, and excel as a zesty addition to some of your favourite recipes and meals!

Depend on *Pace®* to always deliver:

- · Authentic flavour, with no artificial colours
- · No fillers, thickeners, or preservatives